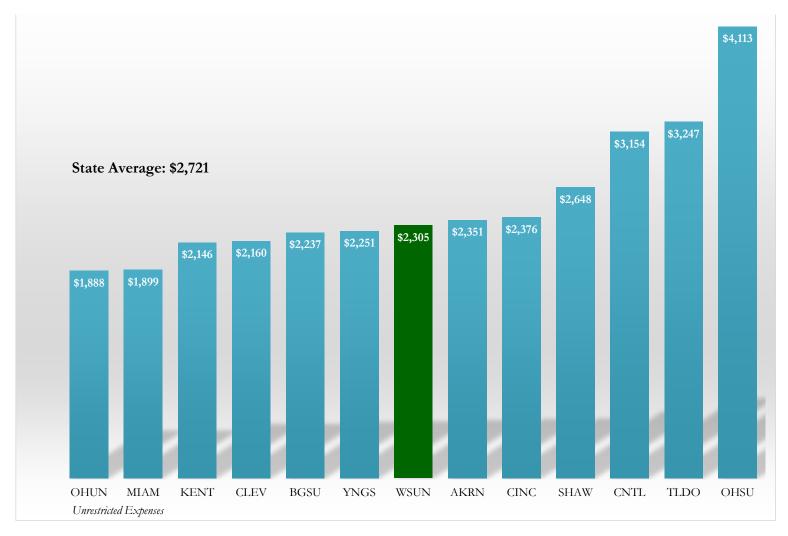

Table 1.21 FY 2014 Academic Support per Student FTE

Wright State University prides itself in focusing resources to our mission, which is evident as we compare ourselves to our peers in terms of the expenses for academic support, which are expenses associated with University Libraries, deans' offices, University College, and Research and Sponsored Programs. The chart above shows that Wright State is well above the state average.

The positive trend of Wright State's cost per full time equivalent (FTE) continues in terms of institutional support, which are the expenses associated with: fiscal operations, information technology and data processing; space management; human resources; procurement, and a variety of other administrative expenses. Wright State's expenses are more than \$400 below the state average.