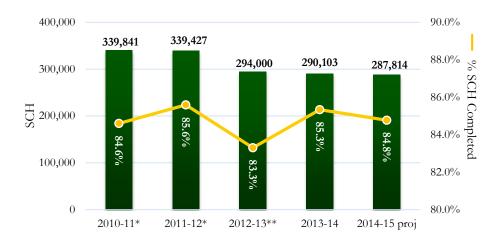

Table 1.14 Wright State University Undergraduate Completed Student Credit Hours (SCH)

In terms of completed credit hours, there has been a shift from undergraduate to graduate and doctoral and we have experienced a slight decline over the past few years.

Multiple initiatives are underway to drive retention and course completions and are outlined in the University's *College Completion Plan* approved last year by the University Board of Trustees.

Table 1.15 Wright State University Masters Completed Student Credit Hours (SCH)