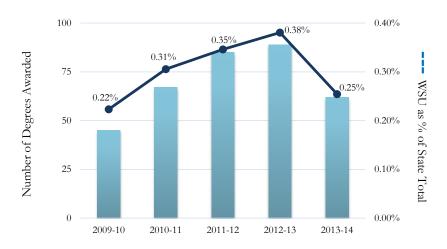

Table 1.17 Wright State University Associate Degrees as a Percent of State Total

Table 1.19 Wright State University Master's Degrees as a Percent of State Total

Table 1.18 Wright State University Bachelor's Degrees as a Percent of State Total

Table 1.20 Wright State University Doctoral & Professional Degrees as a Percent of State Total

With respect to degree completions, there has been a slight decline within the categories of Associates Degrees and Bachelor's degrees. This can be primarily attributed to the enrollment surge we experienced during the Great Recession coupled with the exodus of students who expedited their degree completion to avoid the challenge of dealing with semester conversion. We expect that the trend will be on an upward swing into the future. Master's degrees as well as Doctoral and Professional degrees have performed within a relevant range, with a similar impact from the Great Recession and semester conversion on Masters degrees.