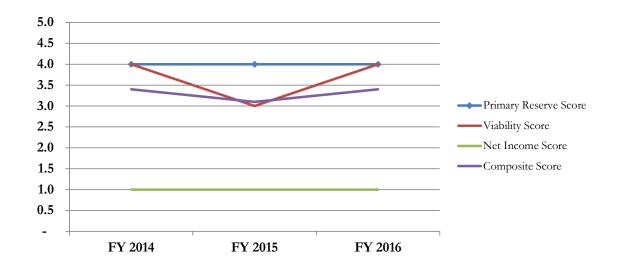

### Table 1.1 Senate Bill 6 Ratios

Senate Bill 6 ratios, established in the late 1990's, are a series of financial ratios calculated and monitored by the Ohio Board of Regents. These were created legislatively and measure various aspects of financial health.

The composite scale of these ratios ranges from 0 to 5, with 5 being the highest.

As supported by the ratios, Wright State remains financially sound. Although the balance sheet is strong as evidenced by the primary reserve and viability scores, the income statement has been challenged as of late, reflected here by a net income score of 1. This is due a base operating revenue decline of nearly \$20 million annually as a result of a 15% reduction in state appropriations in 2012 coupled with an expected drop in student tuition and fee income following conversion to semesters in fiscal year 2013. While the projection for fiscal year 2015 is a decrease from 2014, this ratio is projected to increase again in fiscal year 2016 as the university's outstanding debt continues to decrease and our expendable net assets are projected to begin another modest growth period.

#### Senate Bill 6 Ratios

|                       | FY 2014 | FY 2015   | FY 2016  |
|-----------------------|---------|-----------|----------|
|                       | actual  | projected | budgeted |
| Primary Reserve Score | 4.0     | 4.0       | 4.0      |
| Viability Score       | 4.0     | 3.0       | 4.0      |
| Net Income Score      | 1.0     | 1.0       | 1.0      |
| Composite Score       | 3.4     | 3.1       | 3.4      |
|                       |         |           |          |