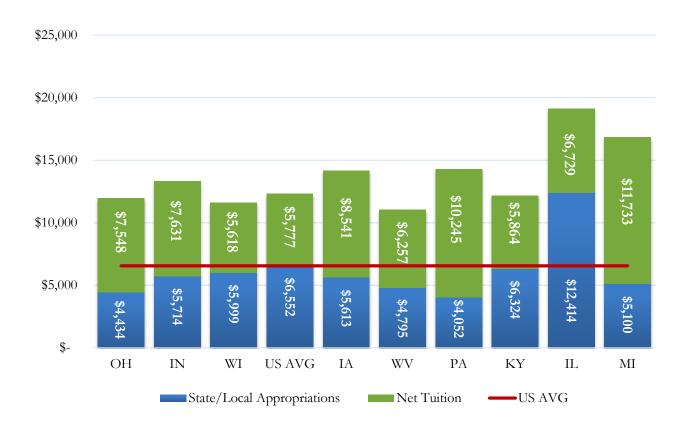

The conclusion — it appears that tuition revenue continues to grow as the primary source of our operating revenue...

Table 1.7 Net Tuition per FTE Student and State/Local Appropriations Midwest States FY 2014

This issue is further amplified when Ohio is compared to its midwestern peers. As noted here, although Ohio has the lowest net tuition, Ohio also has the lowest funding support from the state in dollars per FTE and one of the lowest in terms of percent of net tuition funded by the state.