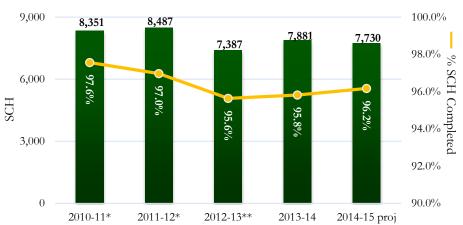

Multiple initiatives are underway to drive retention and course completions and are outlined in the University's *College Completion Plan* approved last year by the University Board of Trustees.

Table 1.15 Wright State University Masters Completed Student Credit Hours (SCH)

Table 1.16 Wright State University Doctoral Completed Student Credit Hours (SCH)

<sup>\*</sup>All terms credit hours converted to semester credit hours

<sup>\*\*</sup> Summer 2012 credit hours converted to semester credit hours Note: Includes subsidy eligible credit hours only (Total University)