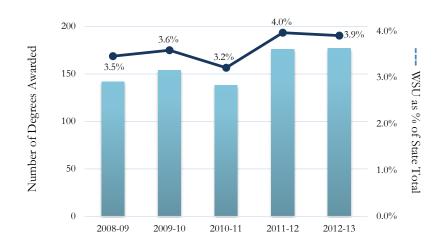

Table 1.17 Wright State University Associate Degrees as a Percent of State Total

Table 1.19 Wright State University Master's Degrees as a Percent of State Total

Table 1.18 Wright State University Bachelor's Degrees as a Percent of State Total

Table 1.20 Wright State University Doctoral & Professional Degrees as a Percent of State Total

With respect to degree completions, there has been a slight decline within the categories of Associates Degrees and Bachelor's degrees. This can be primarily attributed to the enrollment surge we experienced during the Great Recession coupled with the exodus of students who expedited their degree completion to avoid the challenge of dealing with semester conversion. We expect that the trend will be on an upward swing into the future. Master's degrees as well as Doctoral and Professional degrees have performed within a relevant range, with a similar impact from the Great Recession and semester conversion on Masters degrees.