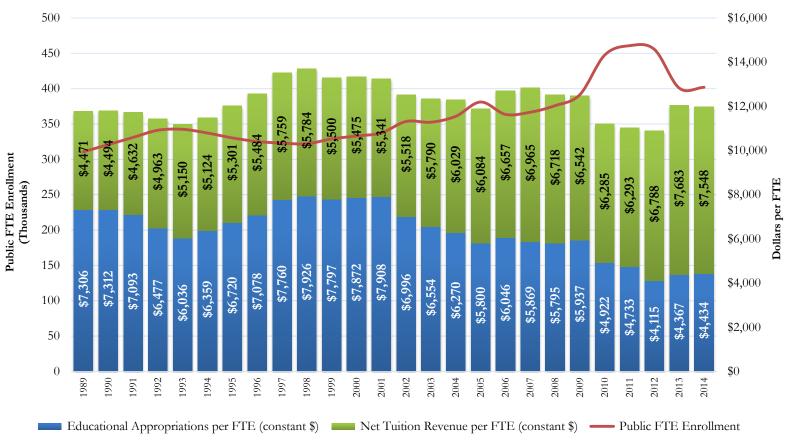

Beginning in fiscal 2015 the university implemented a new discretionary investment management model that is expected to deliver even better long term results and manage risk more effectively.

Table 1.6 Public FTE Enrollment, Educational Appropriations and Total Educational Revenues per FTE Ohio - Fiscal 1989-2014

Note: Constant 2014 dollars adjusted by SHEEO Higher Education Cost Adjustment (HECA). Educational Appropriations include ARRA funds. Source: SHEEO

In terms of enrollment, this graph shows the steady increase in annual student FTE enrollments for Ohio since 1989, with a slight dip in 2012 to 2013 due to the conversion from quarters to semesters across the state. It also shows that state appropriations have declined and net tuition revenue has increased.

The conclusion — it appears that tuition revenue continues to grow as the primary source of our operating revenue...

Table 1.7 Net Tuition per FTE Student and State/Local Appropriations Midwest States FY 2014