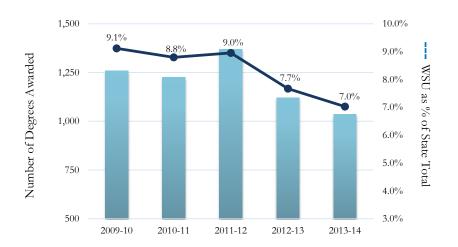

Table 1.17 Wright State University Associate Degrees as a Percent of State Total

Table 1.19 Wright State University Master's Degrees as a Percent of State Total

Table 1.18 Wright State University Bachelor's Degrees as a Percent of State Total

Table 1.20 Wright State University Doctoral & Professional Degrees as a Percent of State Total

With respect to degree completions, there has been a slight decline within the categories of Associates Degrees and Bachelor's degrees. This can be primarily attributed to the enrollment surge we experienced during the Great Recession coupled with the exodus of students who expedited their degree completion to avoid the challenge of dealing with semester conversion. We expect that the trend will be on an upward swing into the future. Master's degrees as well as Doctoral and Professional degrees have performed within a relevant range, with a similar impact from the Great Recession and semester conversion on Masters degrees.