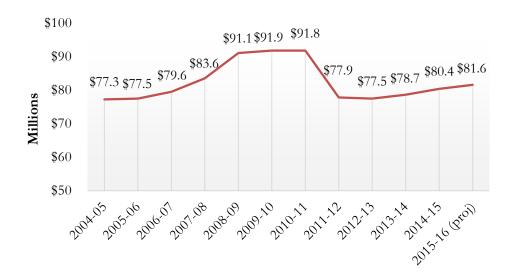

Table 1.13 Wright State University State Share of Instruction per Student FTE

The total State Share of Instruction (SSI) Wright State received over a 12-year period peaked and dropped back, but is again showing a steady upward trend.

Per student FTE, the State Share of Instruction over this period slightly increased from \$5,236 to \$5,480 in nominal dollars.

The SSI funding formula is now fully allocated based on course and degree completions; therefore, 100% of our state funding is based on performance.

It is important to note that this trend is impacted by both the dollars received in SSI as well as enrollment, which has been quite dynamic since the beginning of the Great Recession, the nearly 15% reduction in SSI funding in the 2012-2013 State Biennium Budget, and Wright State's conversion from quarters to semesters.