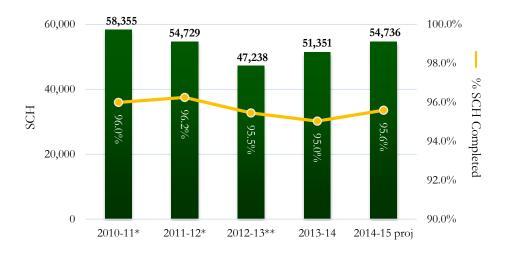

Table 1.14 Wright State University Undergraduate Completed Student Credit Hours (SCH)

In terms of completed credit hours, there has been a shift from undergraduate to graduate and doctoral and we have experienced a slight decline over the past few years.

Multiple initiatives are underway to drive retention and course completions and are outlined in the University's *College Completion Plan* approved last year by the University Board of Trustees.

Table 1.15 Wright State University Masters Completed Student Credit Hours (SCH)