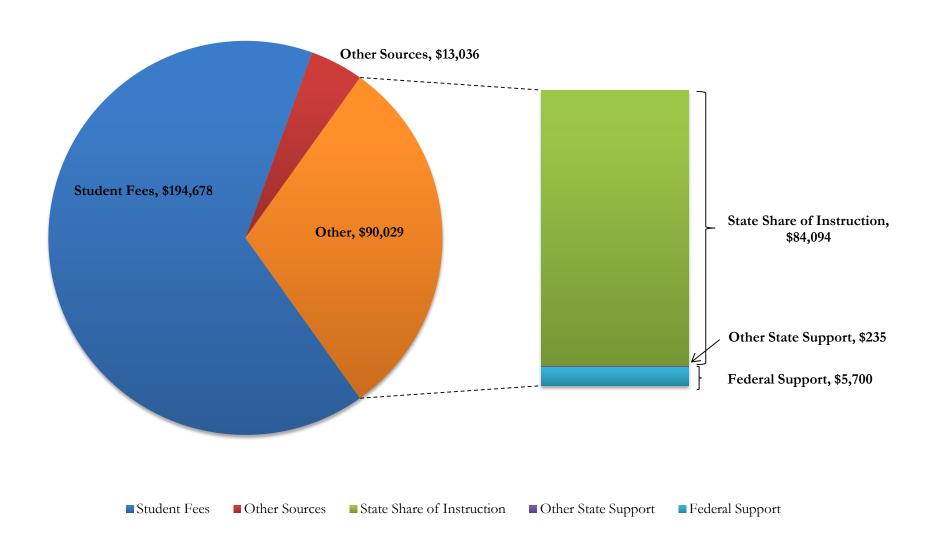

# Table 2.2 Current Funds Budget FY 2016

Consolidated unrestricted and restricted

| Revenues:                  |                   | Expenditures:                            |                   |
|----------------------------|-------------------|------------------------------------------|-------------------|
| Government Support         |                   | Educational and General                  |                   |
| State Share of Instruction | \$<br>84,094,445  | Instruction & Depart. Research           | \$<br>132,093,323 |
| Other State Support        | 13,465,000        | Separately Budgeted Research             | 28,196,560        |
| Local Support              | 430,000           | Public Service                           | 15,064,085        |
| Federal Support            | 54,640,000        | Student Services                         | 17,842,937        |
| Subtotal                   | <br>152,629,445   | Academic Support                         | 44,942,731        |
|                            |                   | Institutional Support                    | 48,274,569        |
|                            |                   | Operation & Maintenance of Plant         | 18,091,899        |
| Student Fees               |                   | Scholarships                             | 59,514,075        |
| Instruction & General Fees | 168,813,000       | _                                        |                   |
| Non-Resident Tuition       | 18,592,998        | Total Educational & General Expenditures | 364,020,179       |
| Non-Credit Instruction     | 1,958,500         | · ·                                      |                   |
| Other                      | 5,313,385         | Auxiliary Enterprises Expenditures       | 23,985,772        |
| Subtotal                   | <br>194,677,883   |                                          |                   |
| Other Sources              |                   | Transfers                                |                   |
| Private Gifts & Grants     | 27,800,100        | Debt Payment-Mandatory                   | 10,252,485        |
| Sales & Service            | 12,647,005        | Debt Payment-Non Mandatory               | 240,600           |
| Miscellaneous              | 6,151,420         | Renewal & Replacement                    | 1,698,813         |
| Subtotal                   | 46,598,525        | Education & General Support              | <br>208,004       |
|                            |                   | Total Transfers                          | 12,399,902        |
| Investment Income          | <br>6,500,000     |                                          |                   |
| Total Revenues             | \$<br>400,405,853 | Total Expenditures & Transfers           | \$<br>400,405,853 |