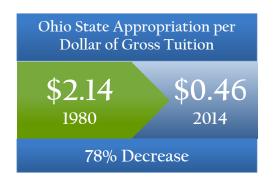

Table 1.8 State Appropriation per Dollar of Gross Tuition

With growing enrollments and the declining trend in state funding, less and less has been available when translated to a per student full-time-equivalent basis. \$2.14 per tuition dollar generated in 1980 down to 46 cents in 2014; a 78% decrease.