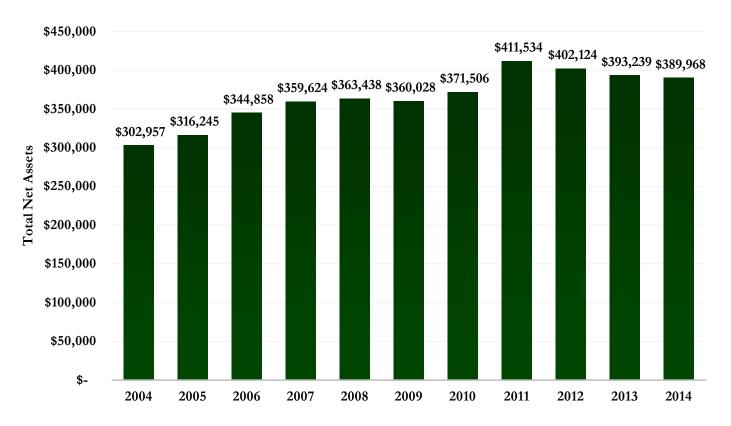

Table 1.4 Wright State University Total Net Assets (000's)

2004-2014 Change in Net Assets: + \$87,011,000 (+ 28.7%)

The Total Net Assets chart displays the trend in the growth of the University's net assets since 2004. The picture is clear that over this period of time the University has established and strengthened its financial standing. Net assets represent the university's equity and include not only the liquid assets but also the physical infrastructure. It is important to note that this growth has transpired simultaneously with meeting all of the university's goals of serving our students, our community, and our region.

While a portion of the net assets have been utilized over the last several years as further strategic investments into this university's future, the net assets have grown almost \$90 million over this time period.