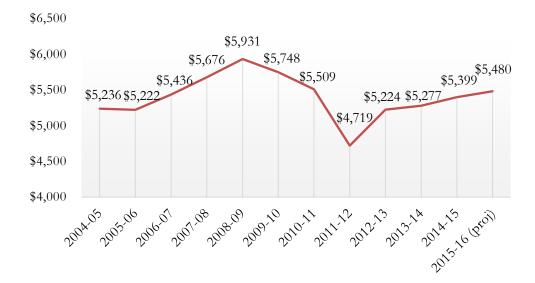

Table 1.13 Wright State University State Share of Instruction per Student FTE

The total State Share of Instruction (SSI) Wright State received over a 12-year period peaked and dropped back, but is again showing a steady upward trend.

Per student FTE, the State Share of Instruction over this period slightly increased from \$5,236 to \$5,480 in nominal dollars.

The SSI funding formula is now fully allocated based on course and degree completions; therefore, 100% of our state funding is based on performance.

It is important to note that this trend is impacted by both the dollars received in SSI as well as enrollment, which has been quite dynamic since the beginning of the Great Recession, the nearly 15% reduction in SSI funding in the 2012-2013 State Biennium Budget, and Wright State's conversion from quarters to semesters.