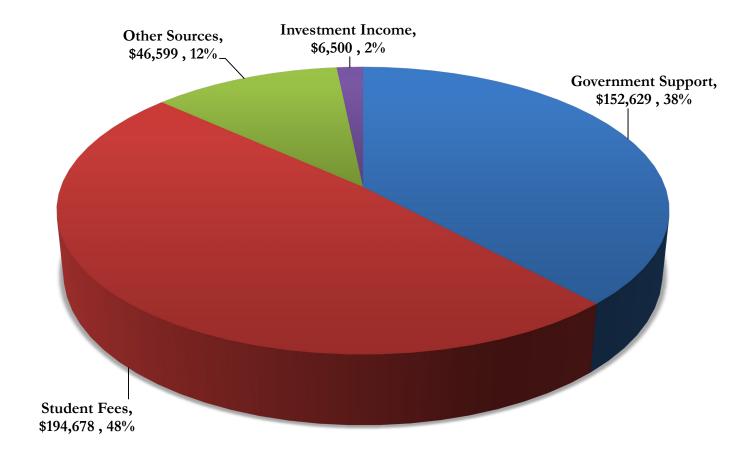

# Table 2.2 Current Funds Budget FY 2016

Consolidated unrestricted and restricted

| Revenues:                  |                   | Expenditures:                            |                   |
|----------------------------|-------------------|------------------------------------------|-------------------|
| Government Support         |                   | Educational and General                  |                   |
| State Share of Instruction | \$<br>84,094,445  | Instruction & Depart. Research           | \$<br>132,093,323 |
| Other State Support        | 13,465,000        | Separately Budgeted Research             | 28,196,560        |
| Local Support              | 430,000           | Public Service                           | 15,064,085        |
| Federal Support            | 54,640,000        | Student Services                         | 17,842,937        |
| Subtotal                   | <br>152,629,445   | Academic Support                         | 44,942,731        |
|                            |                   | Institutional Support                    | 48,274,569        |
|                            |                   | Operation & Maintenance of Plant         | 18,091,899        |
| Student Fees               |                   | Scholarships                             | 59,514,075        |
| Instruction & General Fees | 168,813,000       | _                                        |                   |
| Non-Resident Tuition       | 18,592,998        | Total Educational & General Expenditures | 364,020,179       |
| Non-Credit Instruction     | 1,958,500         | · ·                                      |                   |
| Other                      | 5,313,385         | Auxiliary Enterprises Expenditures       | 23,985,772        |
| Subtotal                   | <br>194,677,883   |                                          |                   |
| Other Sources              |                   | Transfers                                |                   |
| Private Gifts & Grants     | 27,800,100        | Debt Payment-Mandatory                   | 10,252,485        |
| Sales & Service            | 12,647,005        | Debt Payment-Non Mandatory               | 240,600           |
| Miscellaneous              | 6,151,420         | Renewal & Replacement                    | 1,698,813         |
| Subtotal                   | 46,598,525        | Education & General Support              | <br>208,004       |
|                            |                   | Total Transfers                          | 12,399,902        |
| Investment Income          | <br>6,500,000     |                                          |                   |
| Total Revenues             | \$<br>400,405,853 | Total Expenditures & Transfers           | \$<br>400,405,853 |