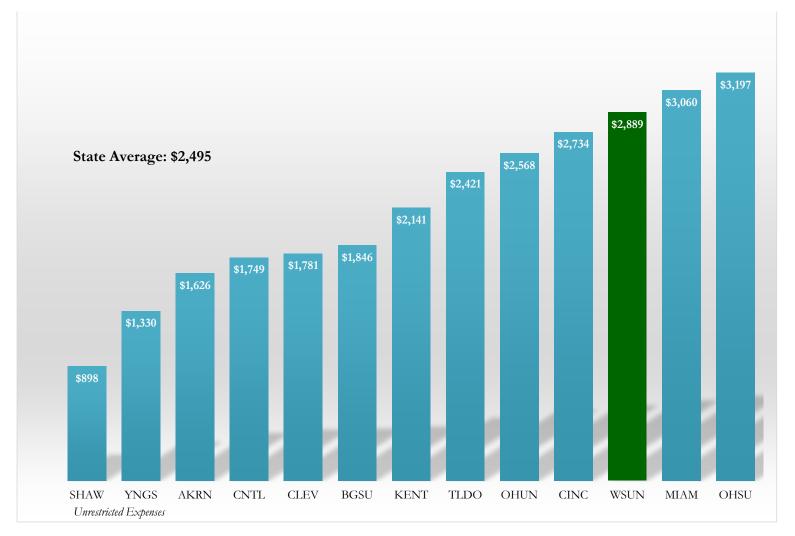

The positive trend of Wright State's cost per full time equivalent (FTE) continues in terms of institutional support, which are the expenses associated with: fiscal operations, information technology and data processing; space management; human resources; procurement, and a variety of other administrative expenses. Wright State's expenses are more than \$400 below the state average.