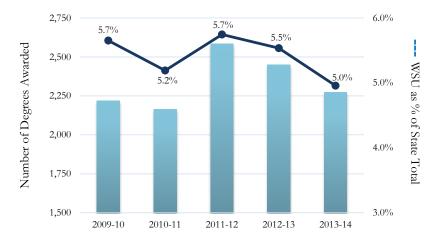

Table 1.17 Wright State University Associate Degrees as a Percent of State Total

Table 1.19 Wright State University Master's Degrees as a Percent of State Total

Table 1.18 Wright State University Bachelor's Degrees as a Percent of State Total

Table 1.20 Wright State University Doctoral & Professional Degrees as a Percent of State Total

With respect to degree completions, there has been a slight decline within the categories of Associates Degrees and Bachelor's degrees. This can be primarily attributed to the enrollment surge we experienced during the Great Recession coupled with the exodus of students who expedited their degree completion to avoid the challenge of dealing with semester conversion. We expect that the trend will be on an upward swing into the future. Master's degrees as well as Doctoral and Professional degrees have performed within a relevant range, with a similar impact from the Great Recession and semester conversion on Masters degrees.