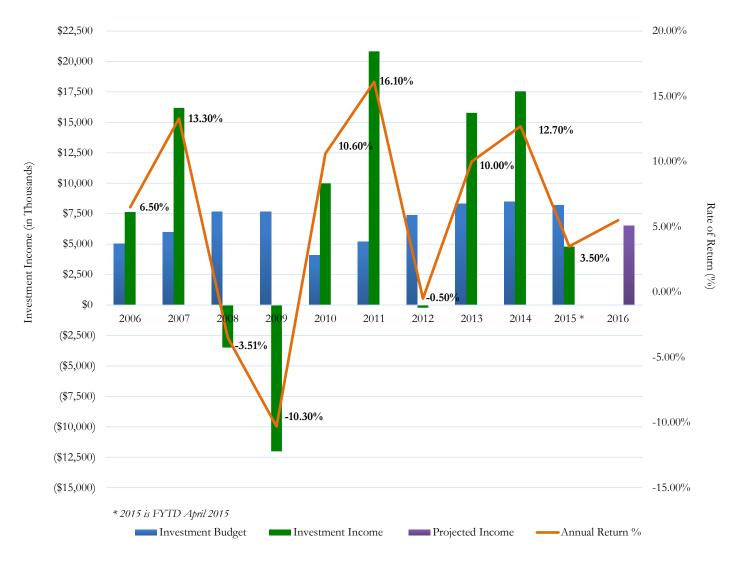

Table 1.5 Wright State University Investment Income

As net assets have grown over the years, so has the investment portfolio. While the investment results in any given year are a result of overall market factors, over the long term this revenue source has both provided the university with a supplemental source from which to meet is annual operating needs as well as a means by which to grow the overall net assets.

Beginning in fiscal 2015 the university implemented a new discretionary investment management model that is expected to deliver even better long term results and manage risk more effectively.

Table 1.6 Public FTE Enrollment, Educational Appropriations and Total Educational Revenues per FTE Ohio - Fiscal 1989-2014