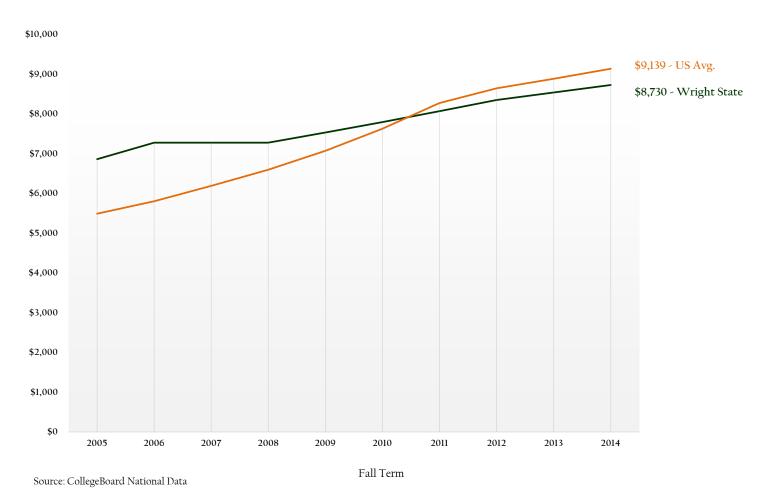

Over the term shown here, undergraduate students represented the area of growth; however, in recent years and into the near term, it appears that the graduate enrollments are on a growth trajectory.

Table 1.10 Annual Tuition Charges: Wright State vs. Average for Public Four-Years

This trend shows that over the past 10 years, Wright State's tuition, which was above the US average, is now nearly \$350 below that value, tangibly representing our commitment to be accessible and affordable, yet always delivering quality in terms of student success.