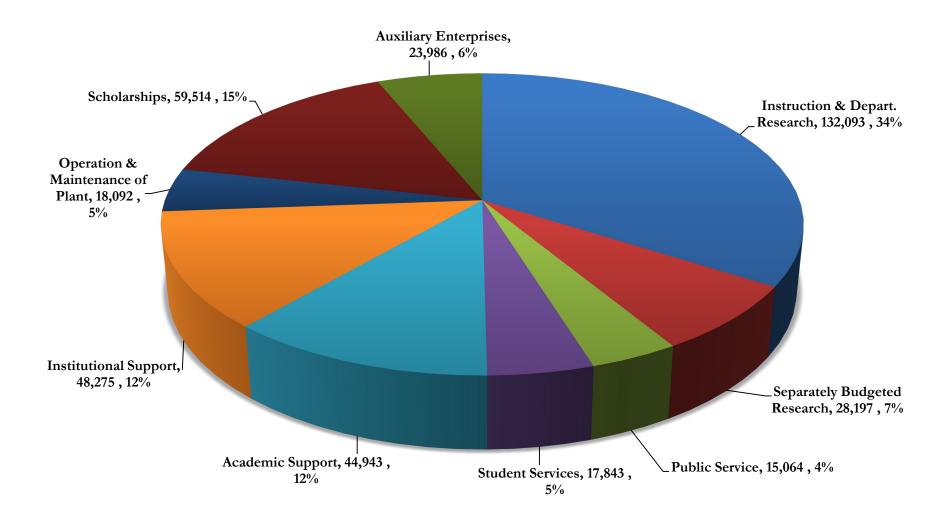

# Table 2.2 Current Funds Budget FY 2016

Consolidated unrestricted and restricted

| Revenues:                  |                   | Expenditures:                            |                   |
|----------------------------|-------------------|------------------------------------------|-------------------|
| Government Support         |                   | Educational and General                  |                   |
| State Share of Instruction | \$<br>84,094,445  | Instruction & Depart. Research           | \$<br>132,093,323 |
| Other State Support        | 13,465,000        | Separately Budgeted Research             | 28,196,560        |
| Local Support              | 430,000           | Public Service                           | 15,064,085        |
| Federal Support            | 54,640,000        | Student Services                         | 17,842,937        |
| Subtotal                   | <br>152,629,445   | Academic Support                         | 44,942,731        |
|                            |                   | Institutional Support                    | 48,274,569        |
|                            |                   | Operation & Maintenance of Plant         | 18,091,899        |
| Student Fees               |                   | Scholarships                             | 59,514,075        |
| Instruction & General Fees | 168,813,000       | _                                        |                   |
| Non-Resident Tuition       | 18,592,998        | Total Educational & General Expenditures | 364,020,179       |
| Non-Credit Instruction     | 1,958,500         | · ·                                      |                   |
| Other                      | 5,313,385         | Auxiliary Enterprises Expenditures       | 23,985,772        |
| Subtotal                   | <br>194,677,883   |                                          |                   |
| Other Sources              |                   | Transfers                                |                   |
| Private Gifts & Grants     | 27,800,100        | Debt Payment-Mandatory                   | 10,252,485        |
| Sales & Service            | 12,647,005        | Debt Payment-Non Mandatory               | 240,600           |
| Miscellaneous              | 6,151,420         | Renewal & Replacement                    | 1,698,813         |
| Subtotal                   | 46,598,525        | Education & General Support              | <br>208,004       |
|                            |                   | Total Transfers                          | 12,399,902        |
| Investment Income          | <br>6,500,000     |                                          |                   |
| Total Revenues             | \$<br>400,405,853 | Total Expenditures & Transfers           | \$<br>400,405,853 |

Table 2.6 Unrestricted and Restricted Funds Expense Budget by Function FY 2016 (000's)

Excludes transfers

Table 2.7 Academic Units/Non-Academic Units Expense Budget (000's)

Unrestricted excluding cost allocations, plant operations and maintenance allocations, and scholarship programs