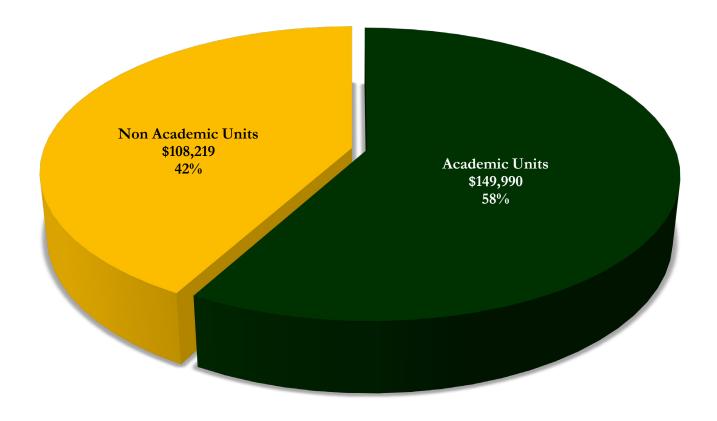

Table 2.6 Unrestricted and Restricted Funds Expense Budget by Function FY 2016 (000's)

Excludes transfers

Table 2.7 Academic Units/Non-Academic Units Expense Budget (000's)

Unrestricted excluding cost allocations, plant operations and maintenance allocations, and scholarship programs