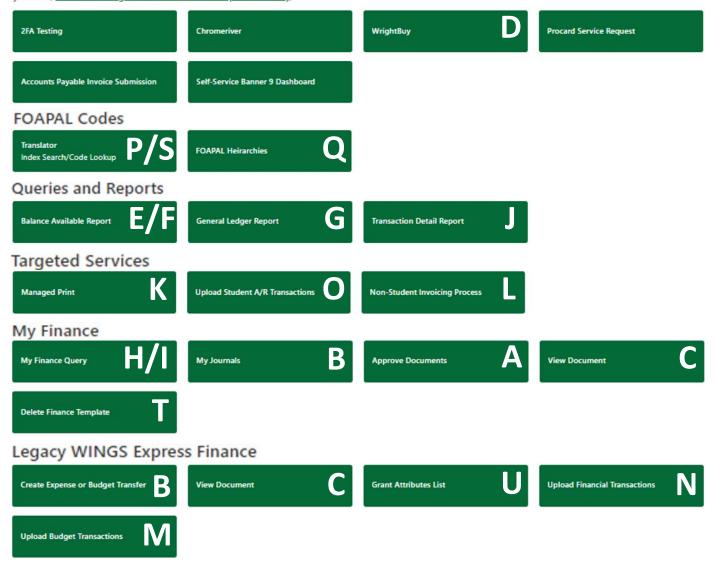

# WINGS Finance Menu (SSB9):

Back to WINGS Home

This page will be updated to link to new WINGS Express Finance modules as they are completed. If something you need from WINGS Express is not yet here, <u>Click Here to go to the old WINGS Express directly</u>.

# WINGS Express Finance Menu (SSB8):

#### <u>Documents</u>

- A Approve/Disapprove Documents
- B Create Expense or Budget Transfer
- C View Document
- D WrightBuy Services

## Queries & Reports

- F\* Balance Available Report
- F Balance Available Report \*\* Updated \*\*
- G General Ledger Report
- H Query Budget
- Query Encumbrance
- J Transaction Detail

#### Targeted Services

- K Managed Print
- Non-Student Invoicing Process
- M Upload Budget/Encumbrance Transactions
- N Upload Financial Transactions
- O Upload Student AR Transactions

### FOAPAL Codes

- P\* Code Lookup
- Q FOAPAL Hierarchies Report
- R\* Fund/Orgn Access List
- S Translator

### Misc Services

- T Delete Finance Template
- U\* Grant Attributes List
- V\* Open Accounting Period(s)

#### \*Some services will not transfer to WINGS Finance

- E\* Use Updated Balance Available Report (F)
- P\* Use Translator and/or WrightBuy
- R\* Use Balance Available Report (F)
- U\* Available in the Legacy section of WINGS Finance until it is replaced by the new Cayuse report from RSP
- V\* See the Controller's website under the Monthly Close schedule:
- https://www.wright.edu/financial
  - operations/controller/monthly-closing-schedule