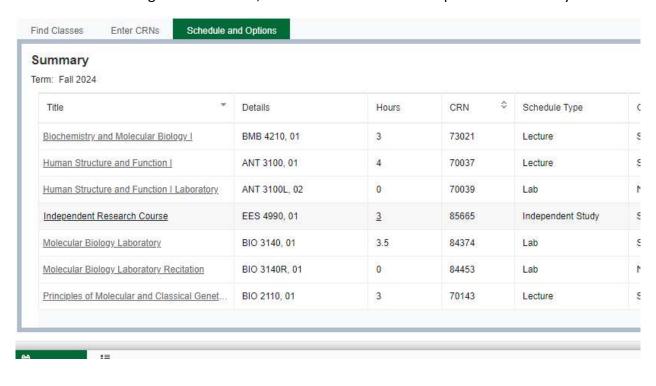

2. The Schedule and Options page contains details of all the registered courses.

3. The course with variable credit hours will have the credit hours underlined; to enter a different credit hour, click on the underlined credit hour.

DIO 2440 04

| Human Structure and Function I Lab | ANT 3100L, 02 | 0 | 70039 | Lab               |
|------------------------------------|---------------|---|-------|-------------------|
| Independent Research Course        | EES 4990, 01  | 2 | 85665 | Independent Study |
|                                    |               |   |       |                   |
| Human Structure and Function I Lab | ANT 3100L, 02 | 0 | 70039 | Lab               |