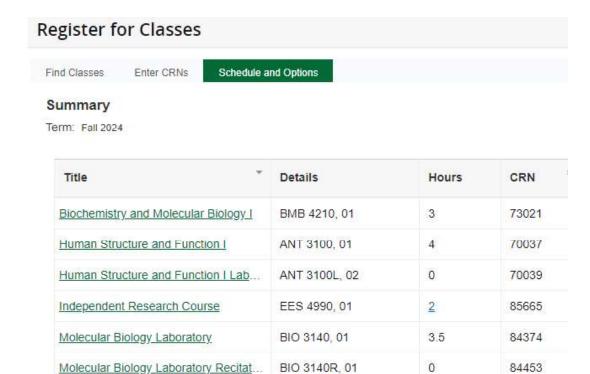

2. The Schedule and Options page contains details of all the registered courses.

3. The course with variable credit hours will have the credit hours underlined; to enter a different credit hour, click on the underlined credit hour.