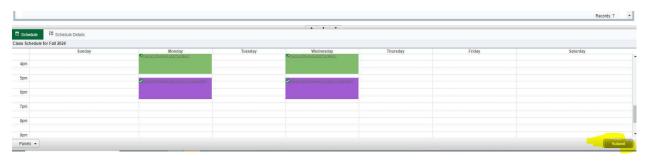

4. After entering the credit hour, click the submit button to update the summary.